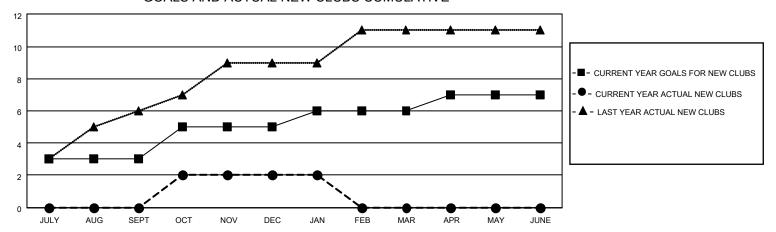

## GOALS AND ACTUAL NEW CLUBS CUMULATIVE

## MONTHLY MEMBERSHIP PROGRESS REPORT

LOCATION INDIA District 320 D Results as of: 1/31/2023

| Clubs RESULTS FOR 2022-2023 |   |   |    | Members RESULTS FOR 2022-2023 |   |     |     |
|-----------------------------|---|---|----|-------------------------------|---|-----|-----|
|                             |   |   |    |                               |   |     |     |
| JULY/AUG/SEPT               | 3 | 0 | 12 | JULY/AUG/SEPT                 | 5 | 96  | 158 |
| OCT/NOV/DEC                 | 2 | 2 | 19 | OCT/NOV/DEC                   | 5 | 249 | 391 |
| JAN/FEB/MAR                 | 1 | 0 | 1  | JAN/FEB/MAR                   | 5 | 60  | 24  |
| APR/MAY/JUNE                | 1 | 0 | 0  | APR/MAY/JUNE                  | 5 | 0   | 0   |