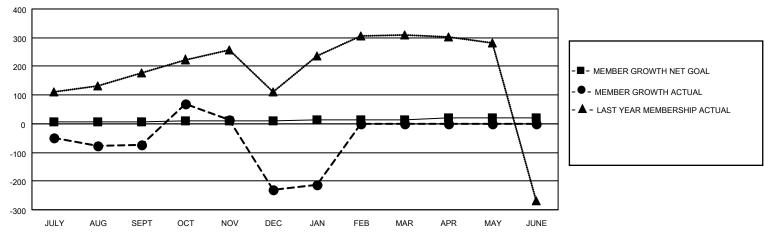

## GOALS AND ACTUAL MEMBERS CUMULATIVE

| DROPPED CLUBS: 32 |     | 73 CLUBS OF 154 ADDED 1 OR<br>MORE NEW MEMBERS | GENDER DISTRIBUTION                 |                |  |
|-------------------|-----|------------------------------------------------|-------------------------------------|----------------|--|
|                   |     | MONE NEW MEMBERS                               | MALE                                | 2,783 (80.95%) |  |
|                   |     |                                                | FEMALE                              | 654 (19.02%)   |  |
| DROPPED MEMBERS   |     |                                                | NON BINARY                          | 1 (0.03%)      |  |
|                   |     |                                                | PREFER NOT TO ANSWER                | 0 (0.00%)      |  |
| DECEASED          | 2   |                                                |                                     |                |  |
| CLUB CANCELLED    | 167 | CLICK HERE FOR CUMULATIVE                      | TOTAL FAMILY UNIT MEMBERS           | 1,166          |  |
| OTHER             | 404 | MEMBERSHIP DATA                                |                                     |                |  |
| TOTAL             | 573 |                                                | FAMILY MEMBERS PAYING HALF DUES 684 |                |  |
|                   |     |                                                |                                     |                |  |

## MONTHLY MEMBERSHIP PROGRESS REPORT

LOCATION INDIA District 320 D Results as of: 1/31/2023

| Clubs RESULTS FOR 2022-2023 |   |   |    | Members RESULTS FOR 2022-2023 |   |     |     |
|-----------------------------|---|---|----|-------------------------------|---|-----|-----|
|                             |   |   |    |                               |   |     |     |
| JULY/AUG/SEPT               | 3 | 0 | 12 | JULY/AUG/SEPT                 | 5 | 96  | 158 |
| OCT/NOV/DEC                 | 2 | 2 | 19 | OCT/NOV/DEC                   | 5 | 249 | 391 |
| JAN/FEB/MAR                 | 1 | 0 | 1  | JAN/FEB/MAR                   | 5 | 60  | 24  |
| APR/MAY/JUNE                | 1 | 0 | 0  | APR/MAY/JUNE                  | 5 | 0   | 0   |